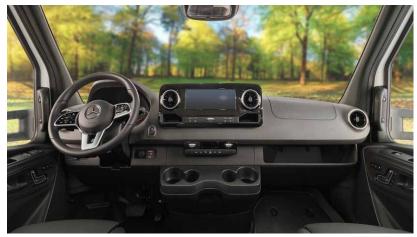

# Mercedes-Benz® Sprinter Chassis

Powered by the proven 3.0L V6 turbo-diesel, the Vita also comes with the MBUX® Multimedia Infotainment Center as well as safety features like active brake assist, driver alert system, lane keeping assist, and more.