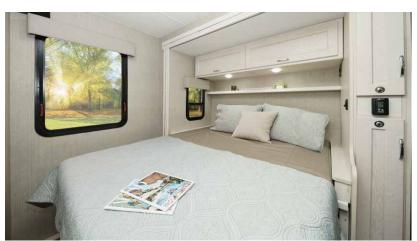

# **Sleep Soundly**

Enjoy a better night's sleep in the class-leading 60" x 75" queen bed, which features our WinnSleep® sleep system with four integrated technologies that combine to create a cool, comfortable sleeping environment with exceptional pressure relief and support as well as improved air circulation.