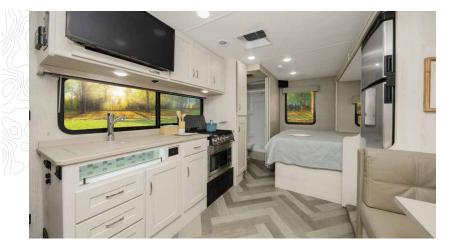

## **Interior Upgrades**

The new interior décor highlights the upgraded amenities, including the stainless sink and new 12-volt refrigerator, larger Dream Dinette™ table, and available theater seating.