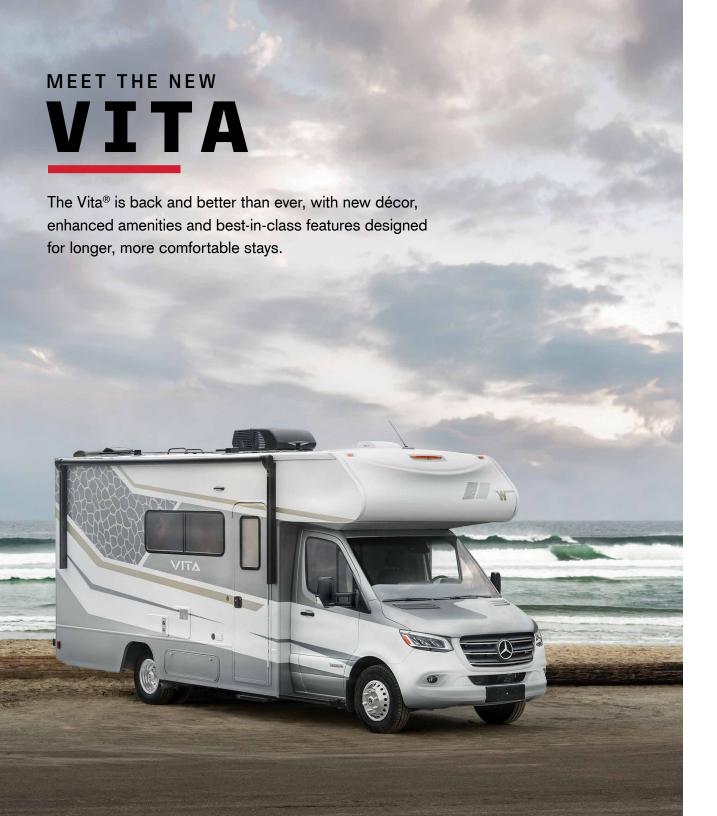

### **Exterior Enhancements**

In addition to the powered patio awning and ample exterior storage, full-body paint is now available, along with the Bluetooth™-capable automatic 4-point hydraulic leveling system.

# Mercedes-Benz® Sprinter Chassis

Powered by the proven 3.0L V6 turbo-diesel, the Vita also comes with the MBUX® Multimedia Infotainment Center as well as safety features like active brake assist, driver alert system, lane keeping assist, and more.