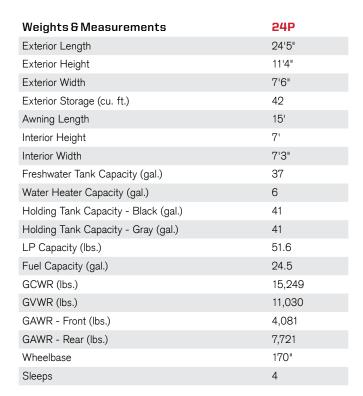

class 41-gal gray & blackwater tanks, while the 3.6kw LP generator or available 3.2kw diesel generator, plus dual 100-watt solar panels, keep the two house batteries charged up for extended camping.

# **Sleep Soundly**

Enjoy a better night's sleep in the class-leading 60" x 75" queen bed, which features our WinnSleep® sleep system with four integrated technologies that combine to create a cool, comfortable sleeping environment with exceptional pressure relief and support as well as improved air circulation.

# Mercedes-Benz® Sprinter Chassis

Powered by the proven 3.0L V6 turbo-diesel, the Vita also comes with the MBUX® Multimedia Infotainment Center as well as safety features like active brake assist, driver alert system, lane keeping assist, and more.







LaMesaRV.com 800-496-8778



Winnebago's® continuing program of product improvement makes specifications, equipment, model availability, and prices subject to change without notice. Published content reflects the most current product information at the time of printing. Please consult your dealer for individual vehicle features and specifications.



Note: Dotted lines denote overhead storage area. Blue dashed lines denote sleeping areas. Magenta dashed lines denote access to pop-top sleeping. Floorplans are representations only and are subject to change. Please contact a certified Winnebago dealer for more information.



#### **Exterior**



SAND



### Décor

## OASIS



Ultraleather



Residential Vinyl Flooring



Sonoma

Countertop