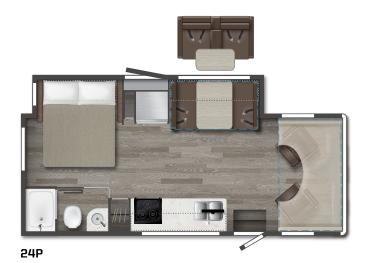

Note: Dotted lines denote overhead storage area. Blue dashed lines denote sleeping areas. Magenta dashed lines denote access to pop-top sleeping. Floorplans are representations only and are subject to change. Please contact a certified Winnebago dealer for more information.